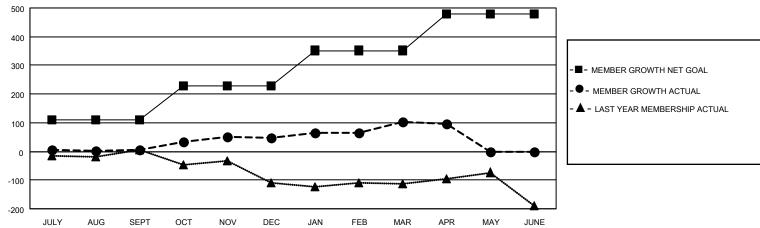

## GMT MONTHLY MEMBERSHIP PROGRESS REPORT

Results as of: 4/30/2024

Multiple District 5

**LOCATION: NORTH DAKOTA** 

GMT CA NA

| Clubs                        |               |           |               | Members                      |                        |                         |                                                    |  |
|------------------------------|---------------|-----------|---------------|------------------------------|------------------------|-------------------------|----------------------------------------------------|--|
| RESULTS FOR 2023-2024        |               |           |               | RESULTS FOR 2023-2024        |                        |                         |                                                    |  |
| QUARTER                      | NEW CLUB GOAL | NEW CLUBS | DROPPED CLUBS | QUARTER MEME                 | BER GROWTH NET<br>GOAL | MEMBER GROWTH<br>ACTUAL | DROPPED<br>MEMBERS ACTUAL<br>(including transfers) |  |
| JULY/AUG/SEPT<br>OCT/NOV/DEC | 1             | 0 2       | 0             | JULY/AUG/SEPT<br>OCT/NOV/DEC | 111<br>117             | 125<br>233              | 106<br>176                                         |  |
| JAN/FEB/MAR<br>APR/MAY/JUNE  | 0 2           | 0         | 0             | JAN/FEB/MAR<br>APR/MAY/JUNE  | 124<br>127             | 187<br>70               | 123<br>70                                          |  |

## GOALS AND ACTUAL MEMBERS CUMULATIVE

| DROPPED CLUBS: 0 |     | 167 CLUBS OF 289 ADDED 1 OR MORE | GENDER DISTRIBUTION             |                |     |
|------------------|-----|----------------------------------|---------------------------------|----------------|-----|
|                  |     | NEW MEMBERS                      | MALE                            | 4,415 (68.43%) |     |
|                  |     |                                  | FEMALE                          | 2,037 (31.57%) |     |
| DROPPED MEMBERS  |     |                                  |                                 |                |     |
| DECEASED         | 73  | CLICK HERE FOR CUMULATIVE        | TOTAL FAMILY UNIT MEMBERS       |                | 982 |
| CLUB CANCELLED   | 0   | MEMBERSHIP DATA                  |                                 |                | 405 |
| OTHER 399        |     |                                  | FAMILY MEMBERS PAYING HALF DUES |                | 495 |
| TOTAL            | 472 |                                  |                                 |                |     |