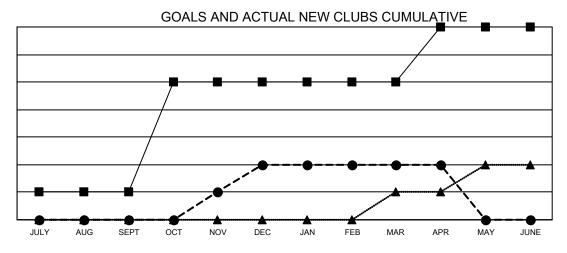

- CURRENT YEAR GOALS FOR NEW CLUBS
- CURRENT YEAR ACTUAL NEW CLUBS
- ▲ LAST YEAR ACTUAL NEW CLUBS